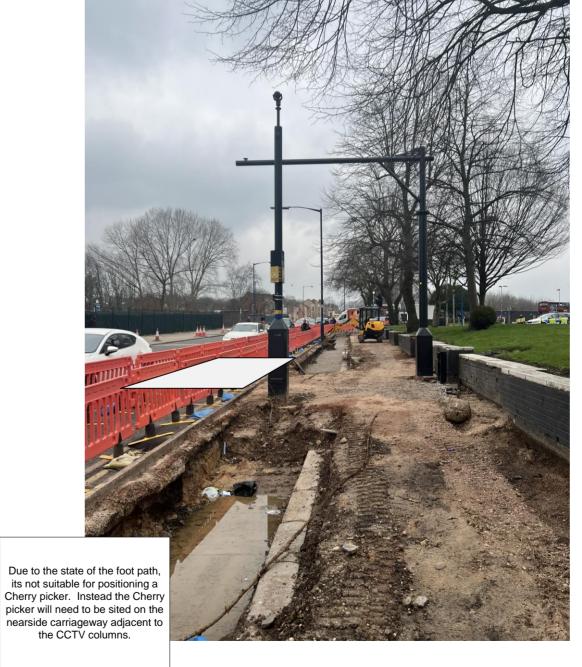

The Cherry Picker will be positioned within the nearside lane inside of the existing TM zone.

The TM zone will need to be adapted to temporarily suspend the existing pedestrian walkway as well as widened to allow enough room for the cherry picker to be positioned safely.