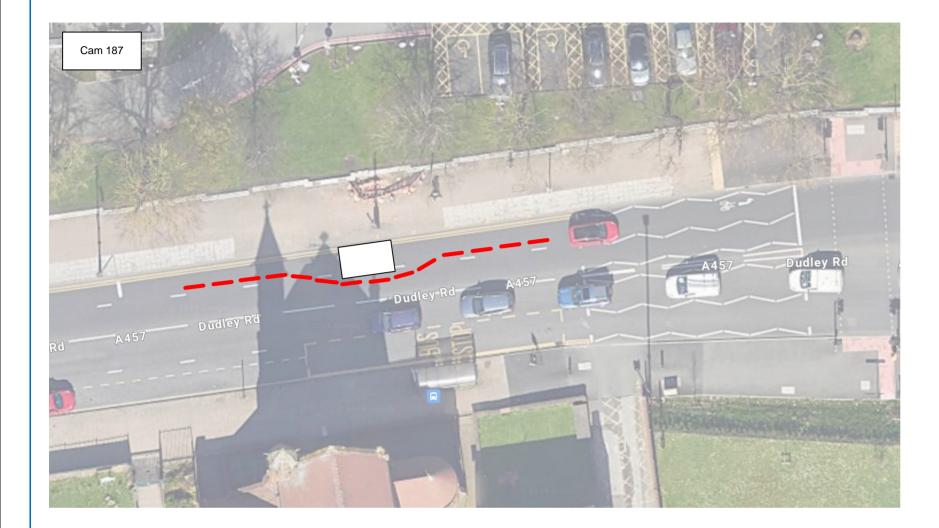

The Cherry Picker will be positioned within the nearside lane inside of the existing TM zone.

The TM zone will need to be adapted to temporarily suspend the existing pedestrian walkway as well as widened to allow enough room for the cherry picker to be positioned safely.

All TM works by others.

Atec propose to carryout works outside of hours with a planned start circa 04:00am.

Atec propose the use of a truck mounted Z20 Cherry Picker. Atec will drive the cherry picker to site when needed and drive it away once the work is completed. TM adjustments are only required for the duration of the works.