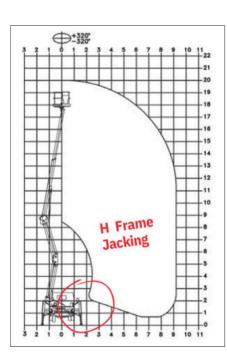

All TM works by others.

Atec propose to carryout works outside of hours with a planned start circa 04:00am.

Atec propose the use of a truck mounted Z20 Cherry Picker. Atec will drive the cherry picker to site when needed and drive it away once the work is completed. TM adjustments are only required for the duration of the works.