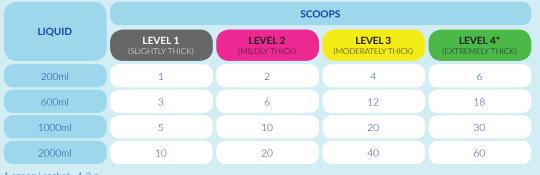

# Resource<sup>®</sup> ThickenUp<sup>®</sup> Clear dosage chart

1 scoop/ sachet =1.2 g.

For food, add Resource® ThickenUp® Clear as needed to achieve the appropriate consistency.

\* For level 4 extremely thick liquids, evaluated IDDSI compliant based on spoon tilt test.