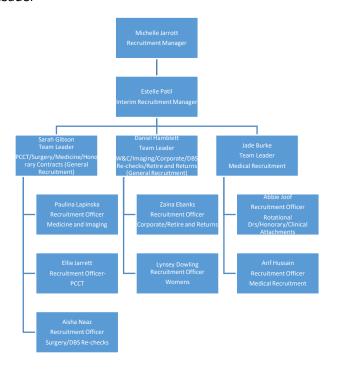

An Update from your Recruitment Team

The recruitment team have recently undergone some team member and structure changes and therefore felt it pertinent to share with colleagues our new recruitment structure and introduce you to some new team members.

Team Leaders and Recruitment Officers have been aligned to specific groups to provide all managers with a named contact. New members to the team include:

Paulina Lapinska – Recruitment Officer

Aisha Naaz - Recruitment Officer

Jade Burke – Team Leader

The recruitment team now utilise TRAC for all recruitment activity and therefore the quickest way to contact the team is though the TRAC system or any emails that you receive from TRAC, if this is not possible you can call the team on 0121 507 5070 or any other enquiries can be made through our generic email inboxes: <a href="mailto:swbh.recruitment@nhs.net">swbh.recruitment@nhs.net</a> or <a href="mailto:swbh.recruitment@nhs.net">swbh.recruitment@nhs.net</a>.