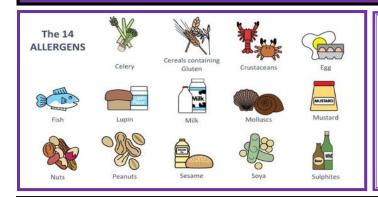

## Do you have a patient with a food Allergy or Intolerance?

For further advice contact Catering

Allergy Free Meals available from the Catering I-pad for level 7, 6, 5 & 4 Diets

Select required menu from the list